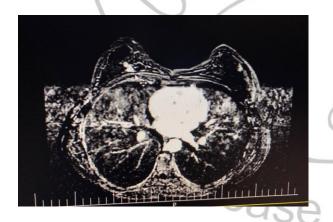

Date: 19.11.2022; 1401/08/28

Patient's Name: S.S

Responsible Physician: Dr.Mohagheghi

**Patient presentation:** A 36 year-old woman with positive family history (mother, grandmother and aunt), with RT breast cancer (IDC), IHC is not ready. Sonography: 8\*8 mm, at 12 o'clock. Breast MRI: multi focal multi centric breast cancer.

## **Recommended plan:**

- 1-Mammography
- 2-IHC result
- 3-Referred to onco-fertility consultation
- 4-Referred to genetic consultation
- 5-She was candidate for bilateral (SSM/NSM)

Figure 1, breast MRI, multifocal right breast cancer