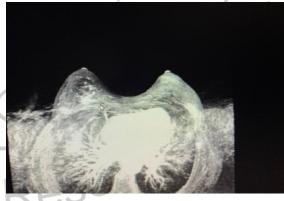

Date: 19.11.2022; 1401/08/28

Patient's Name: S.S

Responsible Physician: Dr.Mohagheghi

**Patient presentation:** A 36 year-old woman with positive family history (mother, grandmother and aunt), with RT breast cancer (IDC), IHC is not ready. Sonography: 8\*8 mm, at 12 o'clock. Breast MRI: multi focal multi centric breast cancer.

## **Question:**

Is she candidate for bilateral mastectomy?

## **Recommended plan:**

- 1-Mammography
- 2-IHC result
- 3-Referred to onco-fertility consultation
- 4-Referred to genetic consultation
- 5-She was candidate for bilateral (SSM/NSM)



Figure 1, breast MRI, multifocal right breast cancer



Figure 2, breast MRI, multifocal right breast cancer