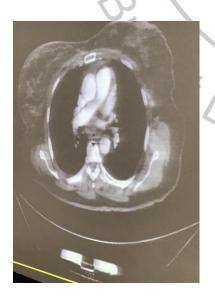

Date: 16.04.2022; 1401.01.27

Patient's Name: F.T

Responsible Physician: Dr.Omranipour

Patient presentation: A 65 year-old woman with left breast mass from 5 months ago. Sonography: right breast skin thickening, edema and diffuse neoplastic infiltration and 2 masses 11.5\*5.5 mm and 14.7\*5 mm at 9 & 3 o'clock (B5) Left breast mass 37\*13 mm at 12 o'clock (B5) and 19.5\*12 mm mass at 9 o'clock (B5) Chest CT (8/9): mediastinal LAP positive Chest CT (12/24 after NAC): normal Left breast CNB: ILC Right axillary CNB: IDC