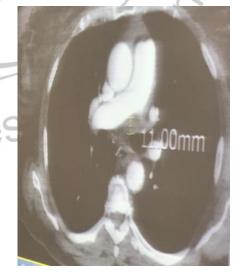

Date: 16.04.2022; 1401.01.27

Patient's Name: F.T

Responsible Physician: Dr.Omranipour

Patient presentation: A 65 year-old woman with left breast mass from 5 months ago. Sonography: right breast skin thickening, edema and diffuse neoplastic infiltration and 2 masses 11.5\*5.5 mm and 14.7\*5 mm at 9 & 3 o'clock (B5) Left breast mass 37\*13 mm at 12 o'clock (B5) and 19.5\*12 mm mass at 9 o'clock (B5) Chest CT (8/9): mediastinal LAP positive Chest CT (12/24 after NAC): normal Left breast CNB: ILC Right axillary CNB: IDC