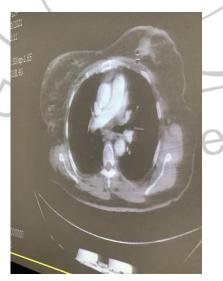

Date: 16.04.2022; 1401.01.27

Patient's Name: F.T

Responsible Physician: Dr.Omranipour

Patient presentation: A 65 year-old woman with left breast mass from 5 months ago. Sonography: right breast skin thickening, edema and diffuse neoplastic infiltration and 2 masses 11.5\*5.5 mm and 14.7\*5 mm at 9 & 3 o'clock (B5) Left breast mass 37\*13 mm at 12 o'clock (B5) and 19.5\*12 mm mass at 9 o'clock (B5) Chest CT (8/9): mediastinal LAP positive Chest CT (12/24 after NAC): normal Left breast CNB: ILC Right axillary CNB: IDC