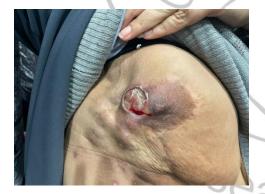

Date: 20.11.2021; 1400.08.29

Patient's Name:M.Kh

Responsible Physician: Dr.Mashayekhi

**Patient presentation:** A 40 year-old lady who had bilateral benign mass operation 25 years ago .6 years ago :6 mass excision :fibroadenoma( lateral of right breast).In 1397 had mammoplasty, in 1398 : operation was done ( phyllodes tumor , lateral margin involved, Ki67 10 % ).then underwent radiotherapy (fraction: 20). In 1400 FNA: spindle cell features

CT: Normal

In 1400/2 underwent partial mastectomy: atypical spindle cell neoplasm & fat necrosis

Research