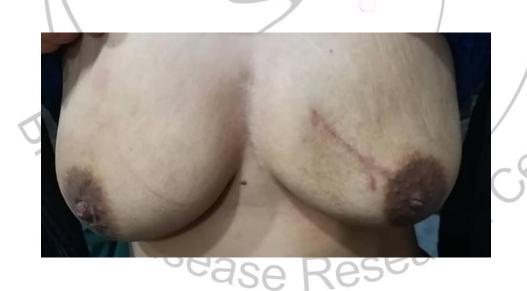

## **Patient Presentation:**

- A 21year old female, left breast mass
- Excisional biopsy pathology: spindle cell tumor
- IHC: CD34 , SMA , Desmin , S100 , Ki67 :low , CK- , MDM-2 -
- Surgery: lumpectomy
- Pathology: malignant spindle cell tumor with epithelial component consistent with malignant phyllodes tumor, 7cm, all margins is free (superior: 1cm, inferior: 0/2cm, medial: 0/3cm, lateral: 1.5cm, deep 0/3cm)

Question: Does she need additional surgery? Does she need adjuvant treatment?

Recommended Plan: Pathology review.