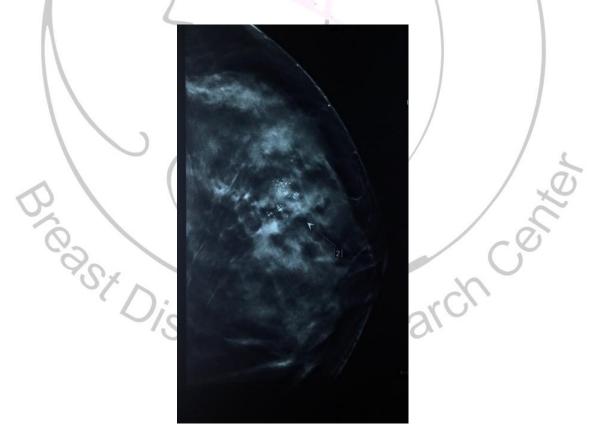

**Question:** what is the next plan?

**Recommended Plan**: evaluation of first and second pathology, if sum of tumor sizes is more than 1cm then adjuvant chemotherapy is recommended

Mammography shows diffuse micro-calcification; DCIS