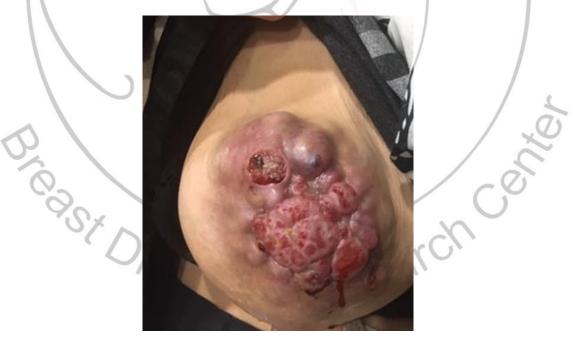

## **Patient Presentation:**

- A 48year old female, right locally advanced breast cancer
- Sonography: mass 130\*103\*62cm, involved axillary lymph node
- Breast core needle biopsy: mucinous carcinoma, grade I
- Immunohistochemistry: ER+, PR-, Her2-, Ki67 5-8%
- Bone scan: suspicious for metastasis in S1
- Abdominopelvic CT scan: normal
- CXR: normal