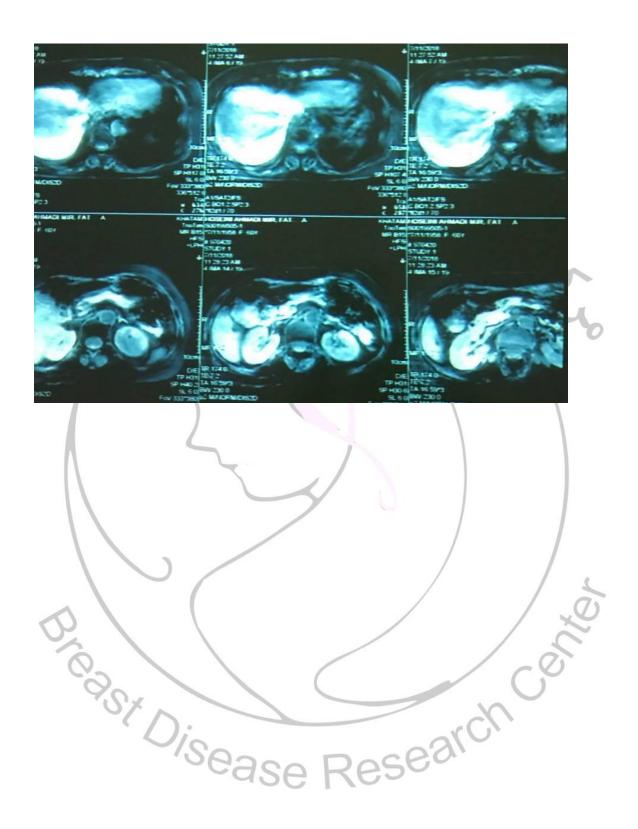

In her follow up: Liver MRI: Single metastasis in liver

PET scan: No other lesion, Biopsy of liver lesion: Metastatic carcinoma

ER-,PR-,HER2++,Ki67%20

**Question:** What is the Plan?

Recommended tests: No tests need