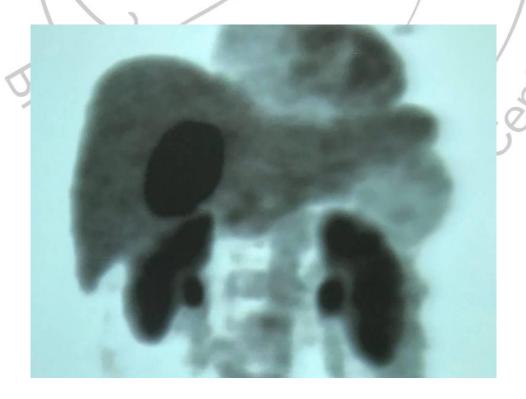

In her follow up: Liver MRI: Single metastasis in liver

PET scan: No other lesion, Biopsy of liver lesion: Metastatic carcinoma

ER-,PR-,HER2++,Ki67%20

**Question:** What is the Plan?

Recommended tests: No tests need